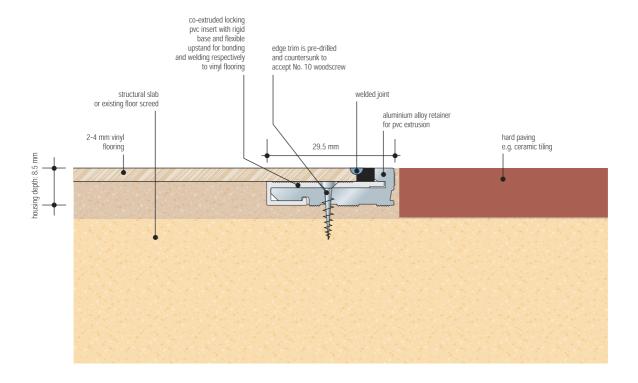

### Typical floor finishes

For junctions of flexible sheeting, e.g. vinyl or linoleum and hard paving, e.g. ceramic tiling etc.

### Performance

Visedge VR is designed to anchor securely the perimeter of the vinyl sheeting to prevent the ingress of water and to protect the edge profile of the adjoining ceramic tile paving.

Flexible floo finishes

Section at paving junction (scale 1:2)