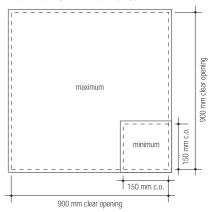

#### Maximum / minimum sizes

#### Size

Overall frame size = clear opening + 70 mm e.g.  $250 \times 250$  mm clear opening =  $320 \times 320$  mm overall frame.

See installation guide on page 28.