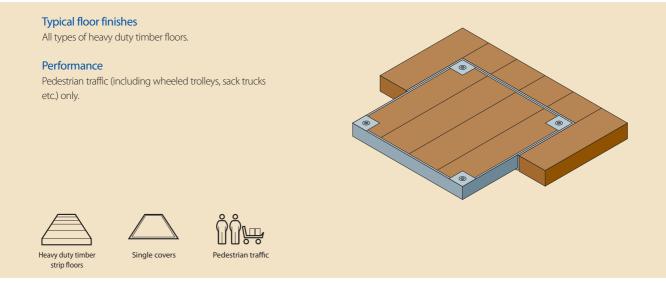

# 2500 Series

# Stainless Steel Single Cover Trims floor access covers trims for pedestrian traffic