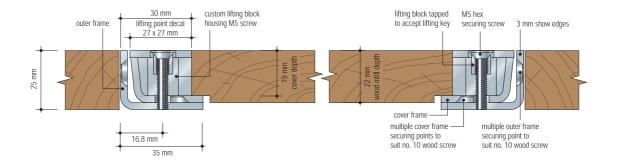

# 2500 Series

# Stainless Steel Single Cover Trims floor access covers trims for pedestrian traffic



# Cross section showing timber sub floor (scale 1:2)



#### Typical specification clause for 2500 series

Recessed floor access/duct\* cover and frame trims shall be Howe Green Ltd 2500 series manufactured from stainless steel and fitted with stainless steel securing bolts. Overall outer frame sizes shall be ....† mm x ....† mm. Covers are to be supplied with ....† sets of combined lifting/securing keys. All to be manufactured and supplied by Howe Green Ltd, Marsh Lane, Ware, Hertfordshire, SG12 9QQ, Great Britain, and installed in accordance with the manufacturer's installation details and sitework guide.

\* Delete as appropriate. + Insert appropriate numbers & quantities

#### Size

Overall frame size = clear opening + 70 mm e.g.  $250 \times 250$  mm clear opening =  $320 \times 320$  mm overall frame.

See installation guide on page 28.