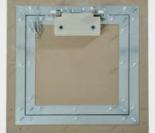

## **Product description:**

The access panel is made of aluminium profiles with 25 mm (I30) plasterboard inlay (GKF). The two frames of the access panel each consist of four individual frame parts that are firmly connected to each other by a special welding process. The access panel is equipped with two catch guards. To avoid possible accidents, these must be re-hung after each opening of the door leaf. There is an air gap of 1.5 mm between the frame and the door leaf, which is provided with a

Example I30 with 25 mm GKF

D = 55 mm