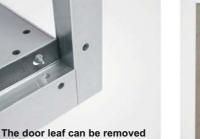

## **Product description:**

The access panel is made of aluminium profiles with 25 mm (I30) plasterboard inlay (GKF). The two frames of the access panel each consist of four individual frame parts that are firmly connected to each other by a special welding process. The access panel is equipped with two catch guards. To avoid possible accidents, these must be re-hung after each opening of the door leaf. There is an air gap of 1.5 mm between the frame and the door leaf, which is provided with a