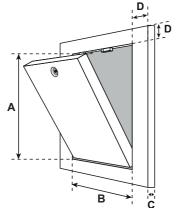

### **Dimensions:**

access panel.

The I30 fire protection access panel is available in the following standard sizes. Dimensions A and B are as follows:

- 200 x 200 mm
  - **300 x 300 mm**
- 400 x 400 mm
- 500 x 500 mm
- 600 x 600 mm
- tested up to 800 x 800 mm

Dimension D remains the same. Dimension C corresponds to the planking thickness.