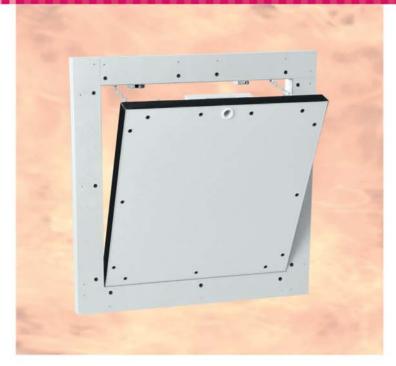

## **Product description:**

The access panel is made of aluminium profiles with 25 mm (I30) plasterboard inlay (GKF). The two frames of the access panel each consist of four individual frame parts that are firmly connected to each other by a special welding process. The access panel is equipped with two catch guards. To avoid possible accidents, these must be re-hung after each opening of the door leaf. There is an air gap of 1.5 mm between the frame and the door leaf, which is provided with a

#### Single-sided planking

Systems

Watch installation

**I30/EI30** 

ט minutes re protectior

circumferential fire protection seal (foaming). You can choose between a square lock (FS), a round cylinder lever lock (Z) and a profile cylinder lock (PZ1/PZ2) for locking the