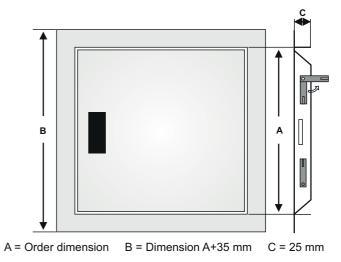

#### **Dimensions:**

The sheet steel access panel with magnet is available in the following standard sizes.

Dimension A is as follows:

- 200 x 200 mm
- 300 x 300 mm
- 400 x 400 mm
- 500 x 500 mm
- 600 x 600 mm

(cut-out dimension = order dimension +10 mm)

Special advantages of our system

heet stee