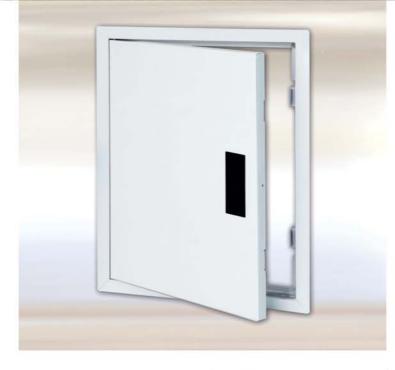

# **Product description:**

The access panel consists of a sturdy outer frame and inner cover made of galvanised sheet steel or stainless steel with integrated magnetic lock. The standard colour is white RAL9010.

The profile of the outer frame is rounded. This creates a clean finish on plaster or plasterboard surfaces. The four riveted wall anchors ensure secure mounting in the wall or ceiling. The door leaf can be unhinged and is suitable for right and left hinges.

The access panel contains a magnetic lock and a recessed grip.