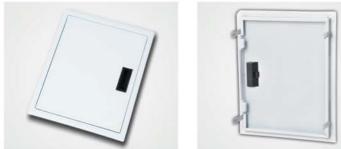

# **Product description:**

The access panel consists of a sturdy outer frame and inner cover made of galvanised sheet steel or stainless steel with integrated magnetic lock. The standard colour is white RAL9010.

The profile of the outer frame is rounded. This creates a clean finish on plaster or plasterboard surfaces. The four riveted wall anchors ensure secure mounting in the wall or ceiling. The door leaf can be unhinged and is suitable for right and left hinges.

The access panel contains a magnetic lock and a recessed grip.