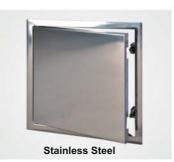

# **Product description:**

The access panel consists of a sturdy outer frame and inner cover made of galvanised sheet steel or stainless steel. Concealed snap locks open the access panel when pressed. The standard colour is white RAL9010.

#### **Special designs:**

Special dimensions in any desired size can be manufactured on request.

Sheet steel access panels are also available in many other variants, such as galvanised or stainless steel.