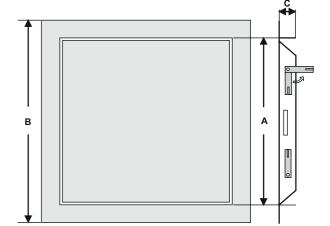

### **Dimensions:**

The sheet steel access panel with snap lock is available in the following standard sizes.

Dimension A is as follows:

- 200 x 200 mm
- 300 x 300 mm
- 400 x 400 mm
- 500 x 500 mm
- 600 x 600 mm

Simply enquire directly with us!

A = Order dimension

B = Dimension A+35 mm

C = 25 mm