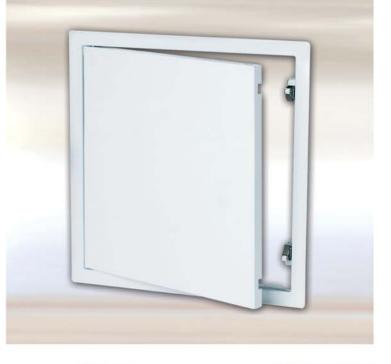

# Sheet steel access panel

B2 System - Sheet steel access panel white with snap lock

# **Product description:**

The access panel consists of a sturdy outer frame and inner cover made of galvanised sheet steel or stainless steel. Concealed snap locks open the access panel when pressed. The standard colour is white RAL9010.

The profile of the outer frame is rounded. This creates a clean finish on plaster or plasterboard surfaces. The four riveted wall anchors ensure secure mounting in the wall or ceiling. The door leaf can be unhinged and is suitable for right and left hinges.

The access panel contains snap locks that are not visible from the front.