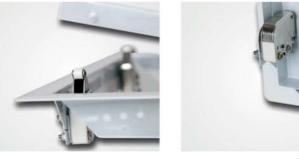

The profile of the outer frame is rounded. This creates a clean finish on plaster or plasterboard surfaces. The four riveted wall anchors ensure secure mounting in the wall or ceiling. The door leaf can be unhinged and is suitable for right and left hinges.

The access panel contains snap locks that are not visible from the front.