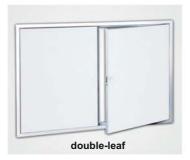

#### Special designs:

Special dimensions in any desired size can be manufactured on request.

Sheet steel access panels are also available in many other variants, such as galvanised or stainless steel.

A double-leaf version is also available.