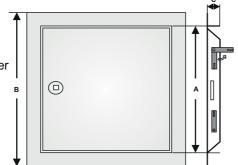

#### **Dimensions:**

The sheet steel access panel with square lock is available in the following standard sizes.

Dimension A is as follows:

- 200 x 200 mm
- 300 x 300 mm
- 400 x 400 mm
- 500 x 500 mm
- 600 x 600 mm

(cut-out dimension = order dimension +10 mm)

A = Order dimension

B = Dimension A+35 mm C = 25 mm