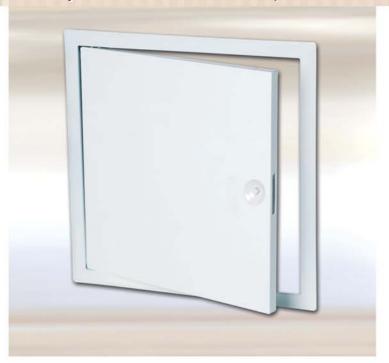

#### **Product description:**

The access panel consists of a sturdy outer frame and inner cover made of galvanised sheet steel or stainless steel with integrated square lock. The standard colour is white RAL9010.

The profile of the outer frame is rounded. This creates a clean finish on plaster or plasterboard surfaces. The four riveted wall anchors ensure secure mounting in the wall or ceiling. The door leaf can be unhinged and is suitable for right and left hinges.

The access panel contains a square lock.