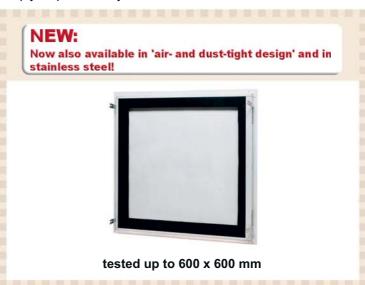

#### Possible applications:

Sheet steel access panels can be used in plaster-board walls/ceilings as well as in solid walls/ceilings.

NEW! Now also available in perforated or slotted design!

#### Special designs:

Special dimensions in any desired size can be manufactured on request.

Sheet steel access panels are also available in many other variants, such as galvanised or stainless steel.

A double-leaf version is also available.