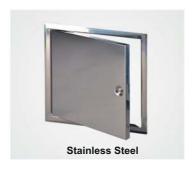

#### **Product description:**

The access panel consists of a sturdy outer frame and inner cover made of galvanised sheet steel or stainless steel with integrated square lock. The standard colour is white RAL9010.

#### Special designs:

Special dimensions in any desired size can be manufactured on request.

Sheet steel access panels are also available in many other variants, such as galvanised or stainless steel.

A double-leaf version is also available.