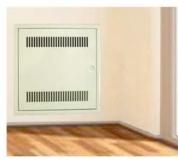

## Sheet steel access panel

B1 System - Sheet steel access panel white with square lock

#### **Product description:**

The access panel consists of a sturdy outer frame and inner cover made of galvanised sheet steel or stainless steel with integrated square lock. The standard colour is white RAL9010.

The profile of the outer frame is rounded. This creates a clean finish on plaster or plasterboard surfaces. The four riveted wall anchors ensure secure mounting in the wall or ceiling. The door leaf can be unhinged and is suitable for right and left hinges.